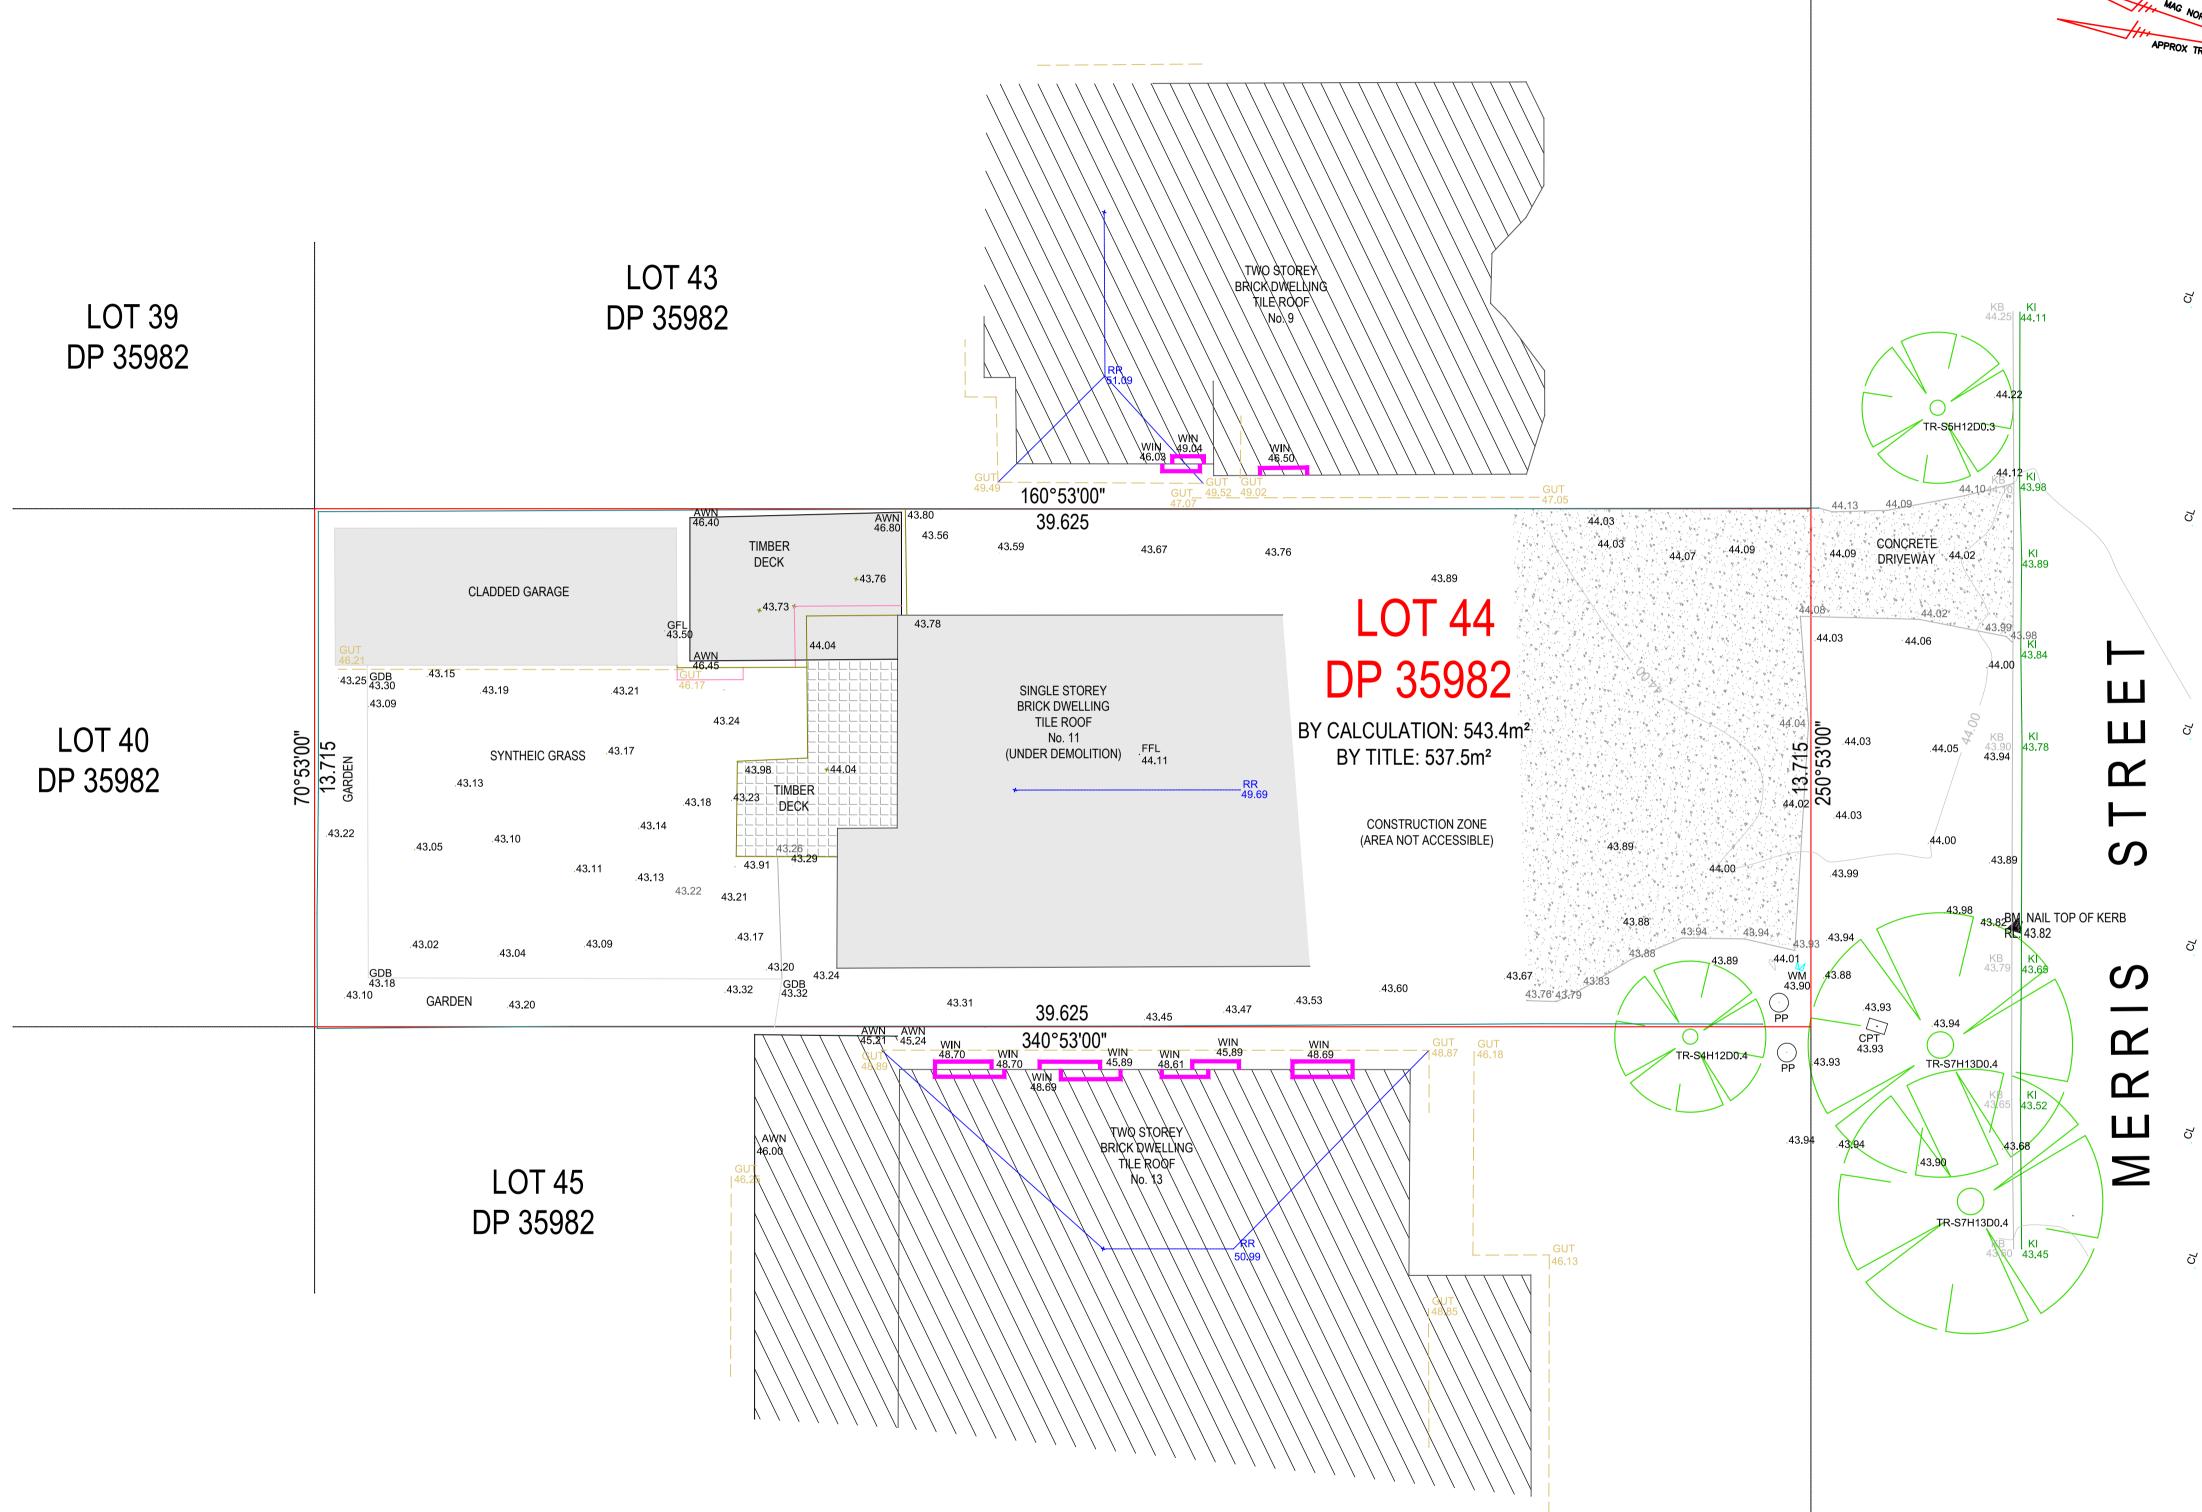

## **GENERAL NOTES:**

BOUNDARIES HAVE BEEN LOCATED BY SURVEY DP 35982.

RIDGE AND GUTTER HEIGHTS HAVE BEEN OBTAINED BY INDIRECT METHOD AND ARE ACCURATE TO ± 0.05m

CONTOURS ARE INDICATIVE ONLY. EXCEPT AT SPOT LEVELS SHOWN THEY DO NOT REPRESENT THE EXACT LEVEL AT ANY PARTICULAR POINT. ONLY SPOT LEVELS SHOULD BE USED FOR ORIGIN OF LEVELS ON A.H.D. IS TAKEN FROM ACCURATE CALCULATION.

NO INVESTIGATION OF UNDERGROUND SERVICES HAVE BEEN CONDUCTED. SERVICES SHOWN HAVE BEEN PLOTTED INFORMATION CONTAINED IN THIS PLAN IS THE COPYRIGHT OF

CONFIRMATION OF THE EXACT POSITION SHOULD BE MADE PRIOR TO ANY EXCAVATION WORK.

SSM/PM WITH RL (AHD). UNLESS STATED OTHERWISE.

FROM 'DIAL BEFORE YOU DIG' (DBYD) AND ARE INDICATIVE NEXUS SURVEY GROUP. THE USE OR DUPLICATION WITHOUT THE ONLY. OTHER SERVICES MAY EXIST WHICH ARE NOT SHOWN WRITTEN CONSENT OF NEXUS SURVEY GROUP CONSTITUTES AN INFRINGEMENT OF COPYRIGHT.

> PRIOR TO ANY DESIGN OR CONSTRUCTION WORK, WHICH RELIES ON CRITICAL SETBACKS FROM THE STREET OR BOUNDARIES, SURVEY MARKS SHOULD BE PLACED TO DEFINE THE PROPERTY BOUNDARIES.

Detail

## LEGEND

| BENCH MARK       | 📥 вм      |
|------------------|-----------|
| TELSTRA PIT      | TEL       |
| POWER POLE       | -``Q`- PP |
| GRATED INLET PIT | PIT       |
| KERB INLET PIT   | KIP       |
| HYDRANT          | I≖ HYD    |
| STREET SIGNAL    | SS        |
| LAMP POST        | O LP      |
| SEWER MAN HOLE   | S SMH     |
| GAS METER        | GAS       |
| PRAM CROSSING    | PC        |
| VEHICLE CROSSING | VC        |
| SEWER JUNCTION   | SIE SIE   |
| TELSTRA MAIN PIT | ТМР       |
| RMS PIT          | RMS       |
| STOP VALVE       | sv sv     |
| ELECTRICITY BOX  | ELEC      |

DENOTES UNDERGROUND GAS DENOTES UNDERGROUND ELECTRICITY DENOTES WATERMAIN DENOTES UNDERGROUND COMMUNICATION \_\_\_\_\_UT\_\_\_\_UT DENOTES STORMWATER **DENOTES SEWER** 

> UNDERROUND SERVICE LOCATION SURVEY

| Project             | Locality                                   | <b>Job #:</b> 250163      |  |  |
|---------------------|--------------------------------------------|---------------------------|--|--|
| ail Identity Survey | Street: 11 MERRIS ST<br>Suburb: KINGSGROVE | LGA: CANTERBURY-BANKSTOWN |  |  |
| Client              | Survey Details                             | Scale: 1:100 at A1        |  |  |
| Terry Vu            | Surveyor: H.N<br>Drawn: S.R                | Datum: AHD                |  |  |
| 5                   |                                            | Sheet: 1 Of 1             |  |  |